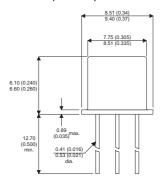

Dimensions in mm (inches).

## Bipolar NPN Device in a **Hermetically sealed TO39** Metal Package.